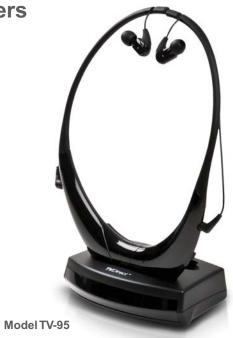

**TV**Direct<sup>™</sup> model TV-95 for private TV listening

Hear everything without disturbing others

## **Features**

- It's wireless, it rests naturally and gently on your shoulders lets you listen in great comfort.
- Proprietary High Definition Sound (HDS)Technology amplifies (115 dB spl) and delivers CD quality stereo sounds and life-like sound effects direct to your ears..
- Hi-fidelity and passive noise isolation speakers stay gently in your ear without creating pressure or discomfort.
- It's so light weight that you feel like you're not wearing anything.
- Adjustable Digital Tone control enhances dialog clarity and intelligibility to suit your hearing.
- Long battery life—up to 24 hours of listening time per fullcharge.
- Optional tele-coils and neckloop for people wearing t-coil hearing aid.